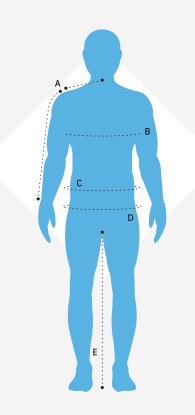

## HOW TO MEASURE

#### A. ARM

Measure straight from center back neck to shoulder point, and from shoulder point to wrist with the arm in a relaxed position.

#### B. CHEST

Measurement under the armpits, around the fullest part of the chest, keeping the tape parallel to the floor.

#### C. WAIST

Measure around where you normally wear your pants, keeping the tape taut but not so tight that it digs. If you prefer a more relaxed fit, put a finger between your body and the tape measure.

#### D. HIPS

Measure around the fullest part of your hips and seat, keeping the tape parallel to the floor.

#### E. INSEAM

In a standing position measure from your crotch to the floor (without shoes).